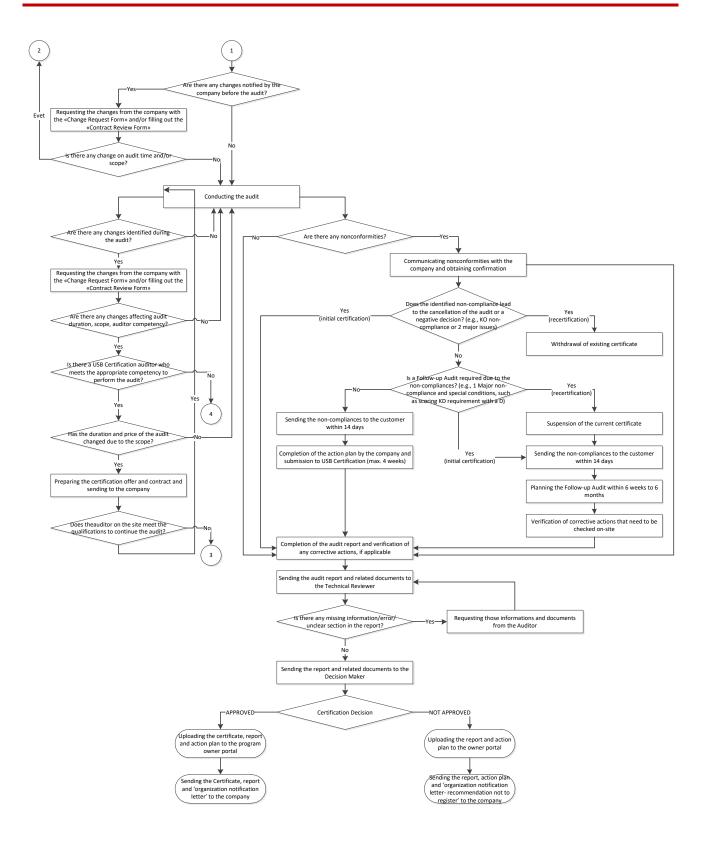

### CERTIFICATION PROCESS WORKFLOW (IFS)

#### 1.0 PURPOSE

Aim of this procedure is to explain the certification process of the companies to be certified within the scope of the IFS programs which USB Certification is accredited/authorized against.

#### 4.0 PROCEDURE

First Issue Date: 28.09.2020