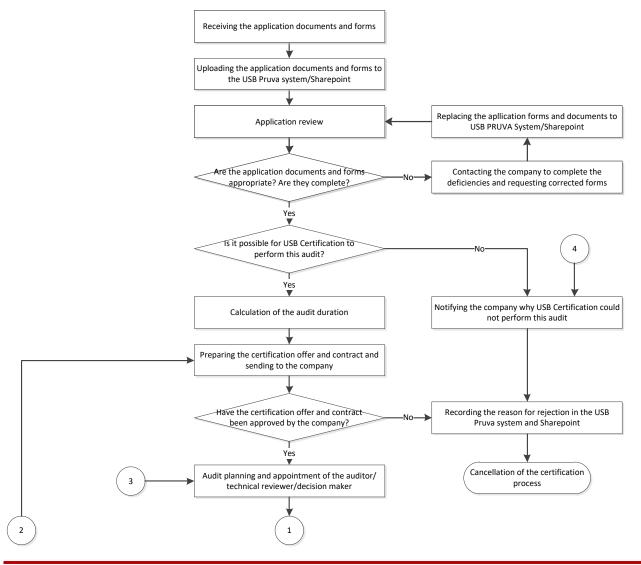

### CERTIFICATION PROCESS WORKFLOW (IFS)

#### 1.0 PURPOSE

Aim of this procedure is to explain the certification process of the companies to be certified within the scope of the IFS programs which USB Certification is accredited/authorized against.

#### 4.0 PROCEDURE

First Issue Date: 28.09.2020